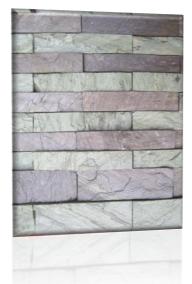

#### WALL CLADDING

Our wall cladding stones provide a fantastic atmosphere and are based on their shape, colour and finishing a wonderful contrast for the in- and outside. No matter if free size, straight shaped, wild mixed, as tiles, strips or bordure, with rough or polished surface, our products are setting accents to your property and will remain for the lifetime of generations.

#### RUSTAQ BLACK 3 CM

3 cm by free length with rough surface

The hot cake of our product range. Clad your wall and be impressed by its natural look and the interplay of light and shadow.

#### **RUSTAQ BLACK SQUARE 5/10**

5 cm by 10 cm rough wall cladding

Underline the architecture of your home. Whether straight or round walls, with this product you set new accents to your facade.