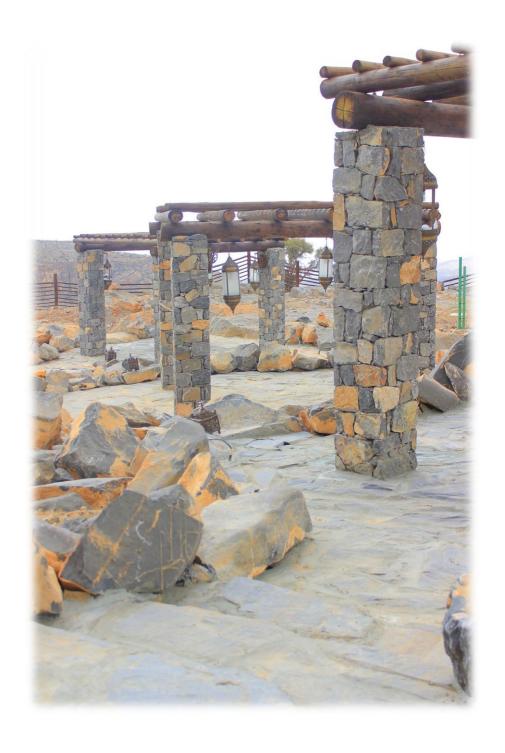

#### WALL CLADDING

Our wall cladding stones provide a fantastic atmosphere and are based on their shape, colour and finishing a wonderful contrast for the in- and outside. No matter if free size, straight shaped, wild mixed, as tiles, strips or bordure, with rough or polished surface, our products are setting accents to your property and will remain for the lifetime of generations.

### RUSTAQ BLACK CRAZY STYLE

Natural cleft in open shapes

No more crumbling plaster or washedout colours on boundary walls. With this product your garden gets a completely new look as served by mother Nature. As side effect you save yourself the