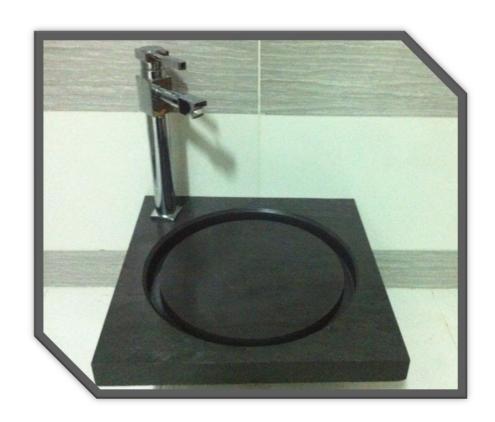

### **RUSTAQ BASINS**

Especially in the sanitary sector, slate shows for wall and floor his qualities as easy-care, robust and physically high- quality natural product.

Unmistakable in its aesthetics with natural shine and exquisite charm.

For the production of our ultra-modern, yet classic basins we only use choicest blocks of our raw material. So we create from each block a masterpiece of unique character.

Whether standard dimensions or made on the individual requirements of our customers, these basins are not to excel in their uniqueness.