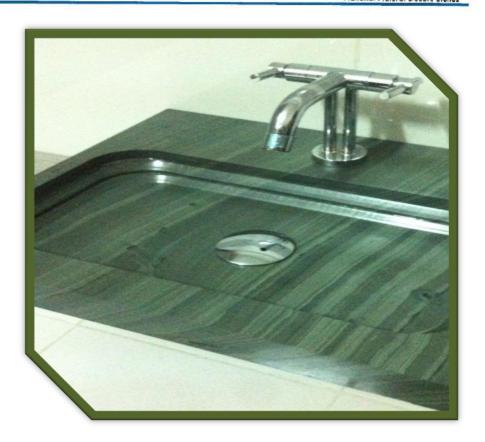

### **RUSTAQ BASINS**

Especially in the sanitary sector, slate shows for wall and floor his qualities as easy-care, robust and physically high- quality natural product.

Unmistakable in its aesthetics with natural shine and exquisite charm.

For the production of our ultra-modern, yet classic basins we only use choicest blocks of our raw material. So we create from each block a masterpiece of unique character.

Whether standard dimensions or made on the individual requirements of our customers, these basins are not to excel in their uniqueness.