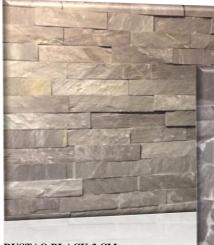

#### WALL CLADDING

Our wall cladding stones provide a fantastic atmosphere and are based on their shape, colour and finishing a wonderful contrast for the in- and outside. No matter if free size, straight shaped, wild mixed, as tiles, strips or bordure, with rough or polished surface, our products are setting accents to your property and will remain for the lifetime of generations.

#### RUSTAQ BLACK 3 CM

3 cm by free length with rough surface

The hot cake of our product range. Clad your wall and be impressed by its natural look and the interplay of light and shadow.

#### **RUSTAQ BLACK SQUARE 5/10**

5 cm by 10 cm rough wall cladding

Underline the architecture of your home. Whether straight or round walls, with this product you set new accents to your facade.