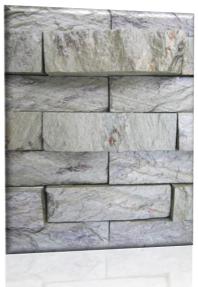

#### WALL CLADDING

Our wall cladding stones provide a fantastic atmosphere and are based on their shape, colour and finishing a wonderful contrast for the in- and outside. No matter if free size, straight shaped, wild mixed, as tiles, strips or bordure, with rough or polished surface, our products are setting accents to your property and will remain for the lifetime of generations.

### RUSTAQ BLACK CRAZY STYLE

Natural cleft in open shapes

No more crumbling plaster or washedout colours on boundary walls. With this product your garden gets a completely new look as served by mother Nature. As side effect you save yourself the