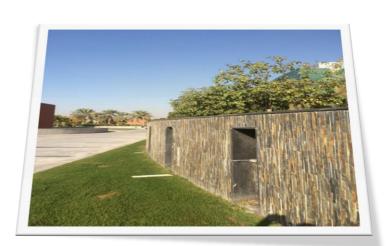

#### WALL CLADDING

Our wall cladding stones provide a fantastic atmosphere and are based on their shape, colour and finishing a wonderful contrast for the in- and outside. No matter if free size, straight shaped, wild mixed, as tiles, strips or bordure, with rough or polished surface, our products are setting accents to your property and will remain for the lifetime of generations.