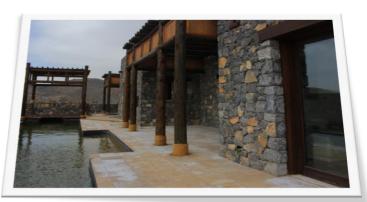

#### WALL CLADDING

Our wall cladding stones provide a fantastic atmosphere and are based on their shape, colour and finishing a wonderful contrast for the in- and outside. No matter if free size, straight shaped, wild mixed, as tiles, strips or bordure, with rough or polished surface, our products are setting accents to your property and will remain for the lifetime of generations.

#### **RUSTAQ BLACK SQUARE 5/10**

5 cm by 10 cm rough wall cladding

Underline the architecture of your home. Whether straight or round walls, with this product you set new accents to your facade.